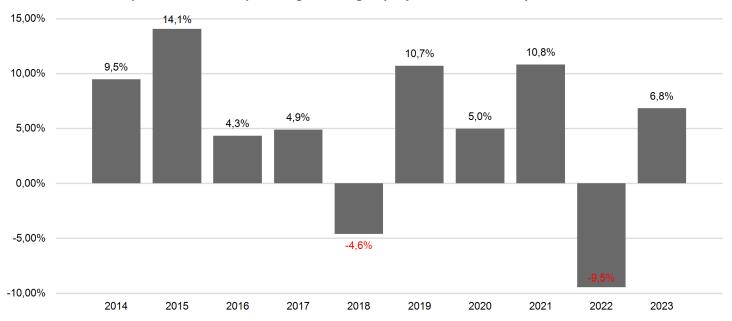

## **Past Performance**

This chart shows the fund's performance as the percentage loss or gain per year over the last 10 years.

Past performance is not a reliable indicator of future performance. Markets could develop very differently in the future. It can help you to assess how the fund has been managed in the past.

Performance is shown after deduction of ongoing charges. Any entry and exit charges are excluded from the calculation.

The unit class was established in 2010.

Performance was calculated in EUR.

Copies of the prospectus (including the management regulations), the "Key Information Document" as well as the annual and semi-annual reports can be obtained free of charge from the Swiss representative FIRST INDEPENDENT FUND SERVICES LTD., Feldeggstrasse 12, CH-8008 Zurich. The paying agent in Switzerland is NPB New Private Bank Ltd, Limmatquai 1, 8001 Zurich.